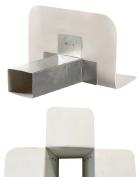

### **Application:**

Preformed accessories may be installed on mechanically attached, fully adhered, or self-adhered EverGuard® and EverGuard® Extreme TPO roofing systems, using conventional techniques. See published application and specifications manual for detailed instructions.

#### **Product Information:**

EverGuard® TPO Scuppers are constructed from metal coated with unreinforced 55-mil TPO membrane. The design eliminates the need for flashing to waterproof the wall opening.