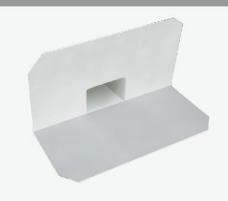

#### **Product Information:**

EverGuard® TPO Scuppers are constructed from metal coated with unreinforced 55-mil TPO membrane. The design eliminates the need for flashing to waterproof the wall opening.

# Specifications Scupper Sizes in Gray colour 275 mm x 75 mm x 450 mm 'E2 Compliant' 100 mm x 100 mm x 450 mm 275 mm vnit: 298 275 mm x 75 mm x 450 mm 275 mm vnit: 295