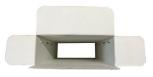

E2 275x75mm

100x100mm, (Facer not included)

# Specifications Scupper Sizes in Gray colour 275 mm x 75 mm x 450 mm 'E2 Compliant' 100 mm x 100 mm x 450 mm 275 mm vnit: 298 275 mm x 75 mm x 450 mm 275 mm vnit: 295