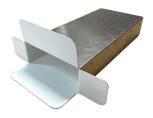

#### **Product Information:**

EverGuard® TPO Scuppers are constructed from metal coated with unreinforced 55-mil TPO membrane. The design eliminates the need for flashing to waterproof the wall opening.